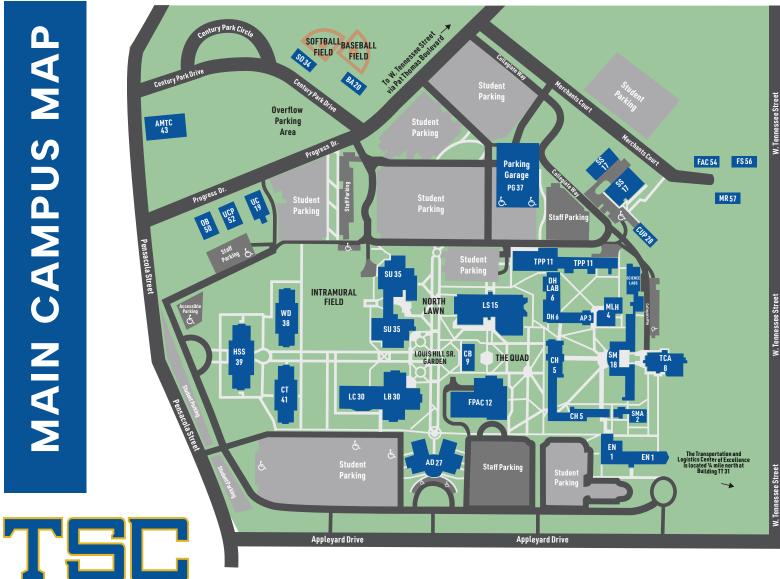

## **TALLAHASSEE** STATE COLLEGE

۸n

|      |    | <ul> <li>Office of the President</li> <li>Academic Affairs</li> <li>Administrative Services</li> <li>Communications and Marketing</li> <li>Financial Services</li> <li>Human Resources</li> <li>Information Center</li> <li>TSC Foundation</li> <li>Purchasing</li> </ul> |
|------|----|---------------------------------------------------------------------------------------------------------------------------------------------------------------------------------------------------------------------------------------------------------------------------|
| AMTC | 43 | Kim B. Williams Advanced<br>Manufacturing Training Center                                                                                                                                                                                                                 |
| AP   | 3  | Academic Support Building - Dental Simulation Lab                                                                                                                                                                                                                         |
| BA   | 20 | Baseball Fieldhouse                                                                                                                                                                                                                                                       |
| СВ   | 9  | Center Building<br>- Campus Police<br>- Information Technology Help Desk                                                                                                                                                                                                  |
| CH   | 5  | Communications and Humanities<br>Building                                                                                                                                                                                                                                 |
| CIAT | 50 | Construction/Industrial Applied<br>Technology Building                                                                                                                                                                                                                    |
| СТ   | 41 | Computer Technology Building<br>- Richard W. & Karen B. Moore<br>Veterans Success Center                                                                                                                                                                                  |
| CUP  | 28 | Central Utility Plant                                                                                                                                                                                                                                                     |
| DH   | 6  | <b>Dental Hygiene Building</b><br>- Dental Hygiene Lab and Clinic                                                                                                                                                                                                         |

27 Hinson Administration Building

| EN   | 1  | English Building                                                                                                                                              |
|------|----|---------------------------------------------------------------------------------------------------------------------------------------------------------------|
| FAC  | 54 | Facilities Building<br>-Facilities Building -Facilities Office 2nd Flr<br>-Key Services 2nd Flr<br>-Construction Services<br>-Maintenance Dept.               |
| FPAC | 12 | Fine and Performing Arts Center<br>- Ralph Hurst Gallery<br>- Fine Art Gallery<br>- Turner Auditorium<br>- Pankowski Family Honors Lounge<br>- Testing Center |
| FS   | 56 | Facilities Support                                                                                                                                            |
| HSS  | 39 | T.K. Wetherell History and Social<br>Sciences Building                                                                                                        |
| LB   | 30 | Library                                                                                                                                                       |
| LC   | 30 | William D. Law, Jr. Learning Commo                                                                                                                            |

William D. Law, Jr. Learning Commons 30

- LS 15 **Lifetime Sports Complex** - Bill Hebrock Eagledome - Athletics - Fitness Center - Recreation Gym MLH 4 Judge Walter T. Moore Lecture Hall MR
  - **Mailroom and General Services** 57
- PG 37 **Parking Garage**
- SM 18 **Science and Mathematics Building**
- SMA 2 **Science and Mathematics Annex**

- SO 34 Womens Fieldhouse
  - 17 **Support Services Building** 
    - **Student Union** 35

SS

SU

## First Floor

- Bookstore

- Bookstore Enrollment Call Center Food Court Student Services Student Union Ballroom The Den Talon's Lounge Talon's Market Transfer Services **Second Floor**  Admissions and Records

- Admissions and Records Admissions and Records Advising Center Career Services Cashier's Office Cashier's Office

- Eagle Connections Financial Aid
- International Services Student Affairs
- TCA 8 **Tallahassee Collegiate Academy** 
  - 31 **Transportation and Logistics Center of Excellence**
- TT **Technology and Professional** TPP 11 Programs Building - Counseling Center
  - Student Accessibility Services
- UC 19 University Center
- WD 38 Workforce Development